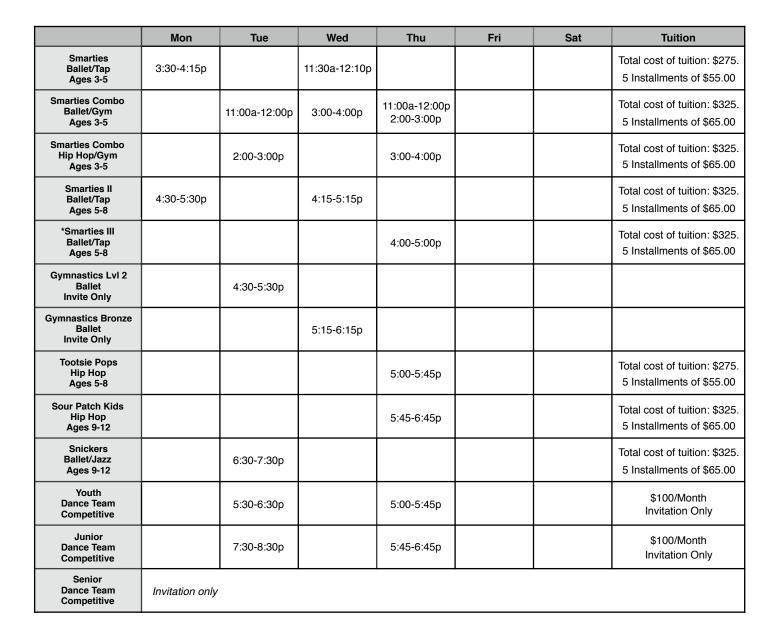

# Dance GCA Winter/Spring Session

# January 29th 2018 - June 23rd 2018

85 Mill Plain Rd, Suite S. Fairfield CT 06834 203-610-8200 / <u>www.GCAofCT.com</u>

## Annual Registration Fee: \$25 per family

Important Notes:

When you register for a class at GCA you are COMMITTED for the FULL SESSION. Registration is ongoing and tuition fees will be pro-rated accordingly. You may cancel with a full refund through the second class, after that time, no refund will be given. Class may be combined or subject to change at any time. All classes include playscape for the student. (\*) Classes are by invitation only. **\$55** per extra class. **\$200 for Unlimited.** 

Dance Director: Jennifer Kealey - CoachJenGCA@gmail.com